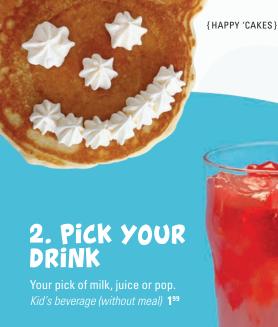

### **HAPPY 'CAKES**

1 fun shaped pancake with a whipped topping smile. Comes with your choice of strawberry, blueberry, or apple sauce.