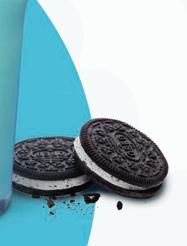

Add bacon 199

Upgrade your fries to Poutine 199

#### **PASTA & SAUCE**

Fettuccine tossed in your choice of sauce. Served with garlic toast.

Red (marinara) sauce.

Add Meatballs 299

White (alfredo) sauce.

Add Chicken 299

#### **QUESADILLA**

A grilled tortilla filled with shredded cheese, diced tomatoes, and sour cream on the side for dipping. Served with your choice of French fries, fresh vegetables, or fresh fruit.

Add Chicken 299

Upgrade your fries to Poutine 199

# 3. Pick your dessert!

### **CHOCOLATE BROWNIE SUNDAE**

Chocolate brownie with whipped topping, accompanied by one scoop of vanilla ice cream drizzled with chocolate fudge.

#### **OREO® COOKIES**

A package of 2 Oreo® cookies.



### SPECIALTY DRINKS

COTTON CANDY SKY 3°9
STRAWBERRY ROCKET 2°9
SHIRLEY TEMPLE 2°9







### RIDDLE TIME!

WHAT KIND OF ROOM HAS NO DOORS OR WINDOWS?

Answer at the bottom of the page.







### RIDDLE TIME!

# WHAT FRUIT CAN YOU NEVER CHEER UP?

Answer at the bottom of the page.

EGGS
BREAKFAST
FAMILY
HUNGRY
PANCAKE
PIZZA
SUNSHINE
HAMBURGER
LUNCH
CANADA
FRIEND
WAFFLE

| K | С | R | F | F | Н | С | R | R | G | N | G | I | Ι |
|---|---|---|---|---|---|---|---|---|---|---|---|---|---|
| Α | Α | Т | Α | I | С | D | I | L | Р | I | Z | Z | Α |
| Υ | N | S | В | G | N | L | G | Н | N | N | S | Α | L |
| W | Α | Α | N | N | U | S | Κ | Α | Н | D | R | L | R |
| Α | D | F | F | Т | L | S | N | М | G | S | Н | G | G |
| F | Α | Κ | Α | Ε | R | L | Ε | В | W | С | I | Α | N |
| F | Α | Α | Α | U | Α | N | N | U | Н | Α | U | Υ | С |
| L | S | Ε | С | N | I | R | Н | R | U | Α |