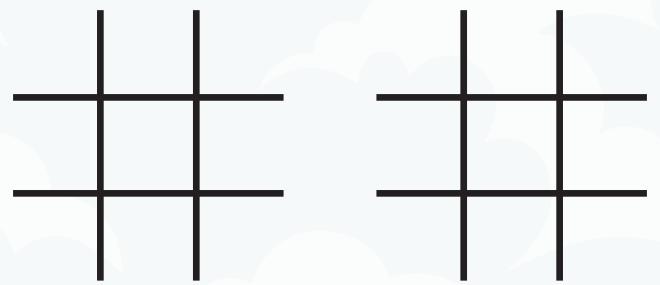

# **SPOT THE DIFFERENCE**

**CAN YOU SPOT THE 10 DIFFERENCES BETWEEN THESE TWO PICTURES** 